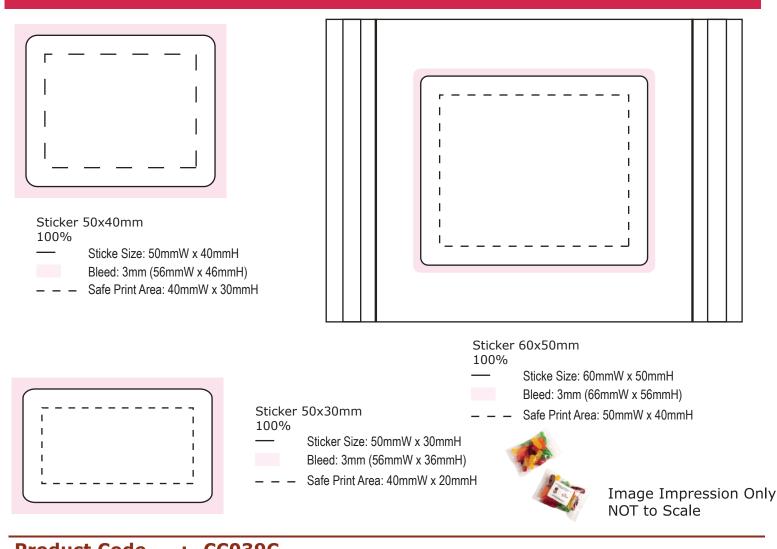

## ART APPROVAL

All colours used in this document are indicative only and they may vary across a variety of printing techniques and confectionery

|   | CC039C                                                     |
|---|------------------------------------------------------------|
|   | Cello bag filled with 100g Jelly Babies                    |
| : |                                                            |
| : |                                                            |
| : |                                                            |
| : | 60mmW x 50mmH / 50mmW x 40mmH / 50mmW x 50mmH              |
| : | Digital Print Customer must provide PMS Colour print guide |
| : |                                                            |
|   |                                                            |
|   |                                                            |